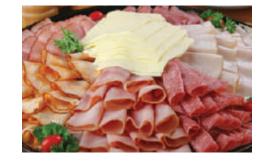

# **Deli Trays**

A large 16" tray will serve approx 16 - 20 people A small 12" tray will serve approx 8 - 10 people

**MEAT & CHEESE** 55.00/Small 95.00/Large Roast Beef, turkey, ham, assorted cheeses and soft rolls with Helman's mayo and Grey Poupon mustard.