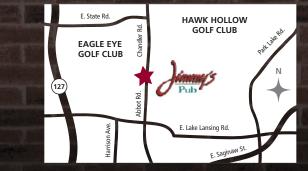

olate Chip, Oatmeal Raisin or White Chocolate with Macadamia Nuts

# **Catering Details**

- When planning your event, please allow 48 - 72 hours notice. (We will try to accommodate you on shorter notice whenever possible)
- \* Setup (Includes napkins, utensils, and plates) \$1 per person
- \* Plastic serving utensils \$4.00 each
- \* Full payment due upon receipt of order unless other arrangements are made in advance.
- \* Chafer rental and Set-up: \$75

# Jimmy's Pub Catering

**For All of Your Special Event** Needs, **Including:** 

**OFFICE/CORPORATE REHEARSAL DINNERS WEDDINGS DINNER PARTIES BIRTHDAYS** HOLIDAY GATHERINGS LUNCHEONS **BUSINESS MEETINGS CELEBRATIONS OF ALL KINDS!** 

Checks and Cash preferred. MCIVISA, AMEX and Discover accepted.

# JimmysPub.net



# **Catering Menu**



# 517.324.7100 JIMMYSPUB.NET

#### **16830 CHANDLER ROAD** EAST LANSING, MI 48823

## **Box Lunches**

Made to order, packed fresh, Each box lunch includes utensils, mayonnaise, mustard, chips, dill pickle and a cookie.

#### TRADITIONAL 10.00

Turkev Breast Roast Beef Baked Ham Tuna Salad

Hoagie - with -Lettuce, tomato, and sliced cheese (American, Cheddar, Pepper Jack, Provolone or Swiss)

#### JIMMY'S CLUB 11.00

A classic favorite stuffed with turkey breast, bacon, lettuce, tomato, swiss and American cheese with mavo on a Hoagie roll.

#### THE ITALIAN 11.00

Ham, salami, and pepperoni with provolone, lettuce, tomato, banana peppers, black olives and onion with Italian dressing on a Hoagie roll.

#### Hors d' Oeuvres

| • • • • • • • • • • • • • • • • • • • •