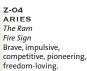

Z-O3 PISCES The Two-Fish Water Sign Adaptable, dreamy, sympathetic, idealistic, artistic artistic.

N D

E

S

S.

1635

Blooms of grandeur transforming into fruit, representing the beauty and bounty of life. T-467 TRANQUILITY Nature's intricate details come to life in harmonized