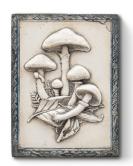

T569
Stoic Titan
With the wisdom of the forest,
Your palmate antlers
Hold up the universe.

Primula

Enchanted blooms reveal
The realm of fairies;
Discover the magic.

**T570** 

Amanita
Mysterious fruit of fairies,
Spring from the earth
And reveal your secrets.