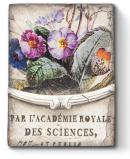

T569
Stoic Titan
With the wisdom of the forest,
Your palmate antlers
Hold up the universe.

Primula

Enchanted blooms reveal
The realm of fairies;
Discover the magic.

**T570** 

Amanita
Mysterious fruit of fairies,
Spring from the earth
And reveal your secrets.