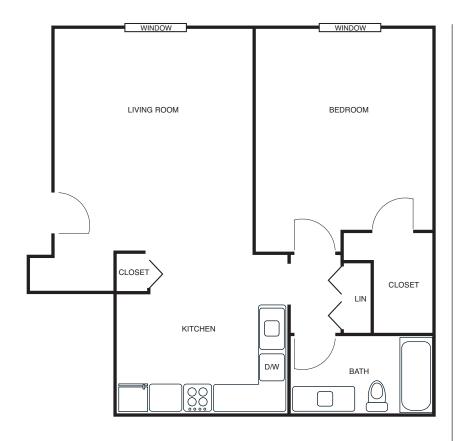

- Well-maintained Facilities
- · Great Value
- · Park-like Settings
- Carpeted One Bedroom Apartments
- · On Site Laundry
- Intercom Building

- Heat & Water Included
- · Convenient Parking
- · Cats are Welcome
- Close to Downtown Birmingham
- Friendly, Professional Staff