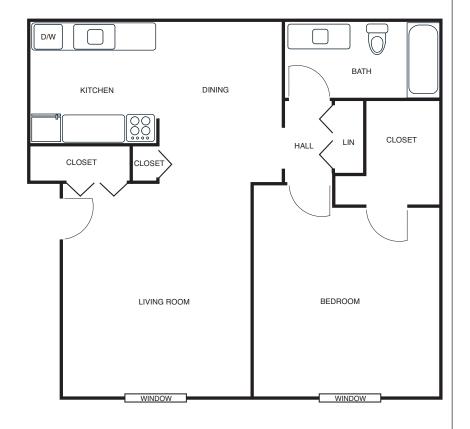

- Well-maintained Facilities
- · Great Value
- · Park-like Settings
- Carpeted One Bedroom Apartments
- · On Site Laundry
- Intercom Building

- Heat & Water Included
- · Convenient Parking
- · Cats are Welcome
- Close to Downtown Birmingham
- Friendly, Professional Staff