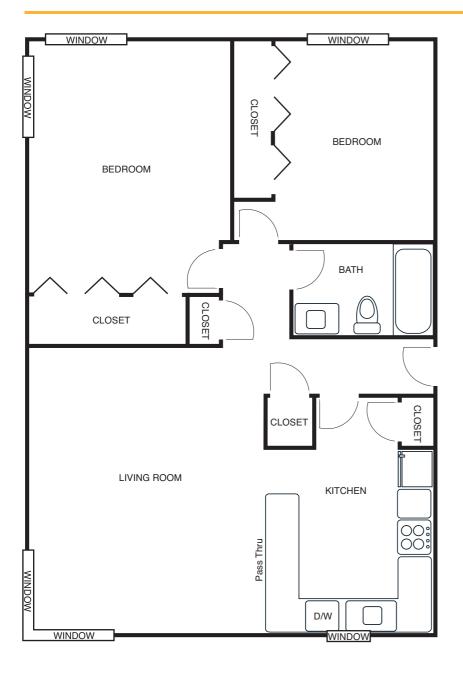

- Well-maintained Facilities
- · Great Value
- · Beautiful Patio
- Carpeted One Bedroom Apartments
- · On Site Laundry
- · Carports

- Intercom Building
- Storage Spaces
- · Cats are Welcome
- Close to Shopping and Freeways
- Friendly, Professional Staff
- · Heat & Water Included