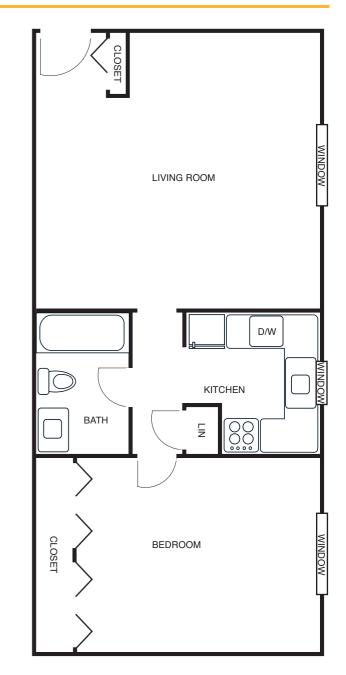

- Well-maintained Facilities
- · Great Value
- · Beautiful Patio
- Carpeted One Bedroom Apartments
- · On Site Laundry
- · Carports

- Intercom Building
- Storage Spaces
- · Cats are Welcome
- Close to Shopping and Freeways
- Friendly, Professional Staff
- · Heat & Water Included