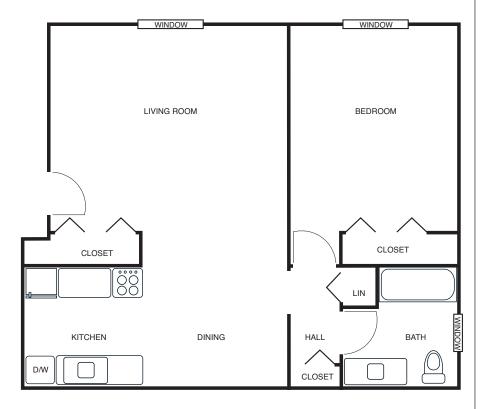

- Well-maintained Facilities
- · Great Value
- · Park-like Settings
- Carpeted One Bedroom Apartments
- · On Site Laundry

- · Heat & Water Included
- Convenient Parking
- · Cats are Welcome
- Close to Shopping and Freeways
- Friendly, Professional Staff