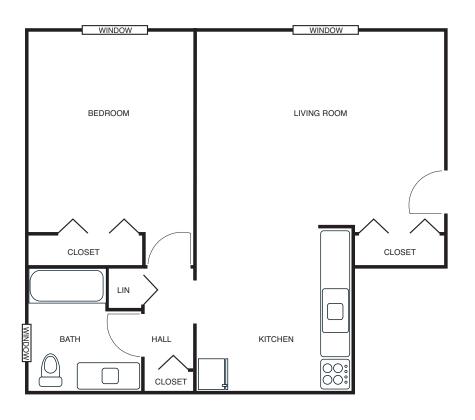

- Well-maintained Facilities
- · Great Value
- · Park-like Settings
- Carpeted One Bedroom Apartments
- · On Site Laundry

- · Heat & Water Included
- Convenient Parking
- · Cats are Welcome
- Close to Shopping and Freeways
- Friendly, Professional Staff