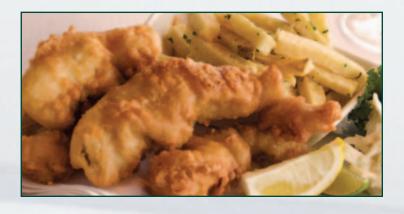

#### **LARGE FISH & CHIPS**

Three pieces cod, battered and deep fried. 9.00

#### **SMALL FISH & CHIPS**

Two pieces cod, battered and deep fried. 8.25