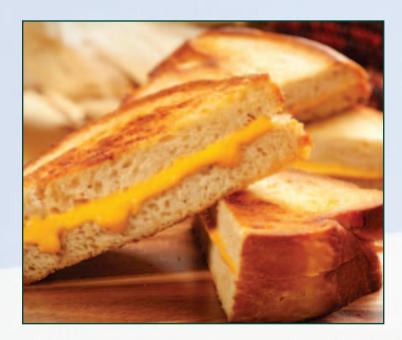

#### **TURKEY MELT PITA**

With Swiss Cheese. 6.50

TUNA PITA (All white Albacore Tuna) 6.10

TUNA MELT PITA (All white Albacore Tuna with Swiss cheese. 6.75

**GRILLED HAM & CHEESE PITA** 5.50

**GRILLED CHEESE PITA** 4.00