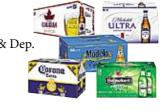

## Beer

**Molson Canadian** 24 Pk - 12 oz. Bottles Michelob Ultra 24 Pk - 12 oz. Bottles **Modelo Especial** 18 Pk - 12 oz. Bottles **Heineken** 18 Pk - 12 oz. Bottles Corona 18 Pk 12 - oz. Bottles

+ Tax & Dep.